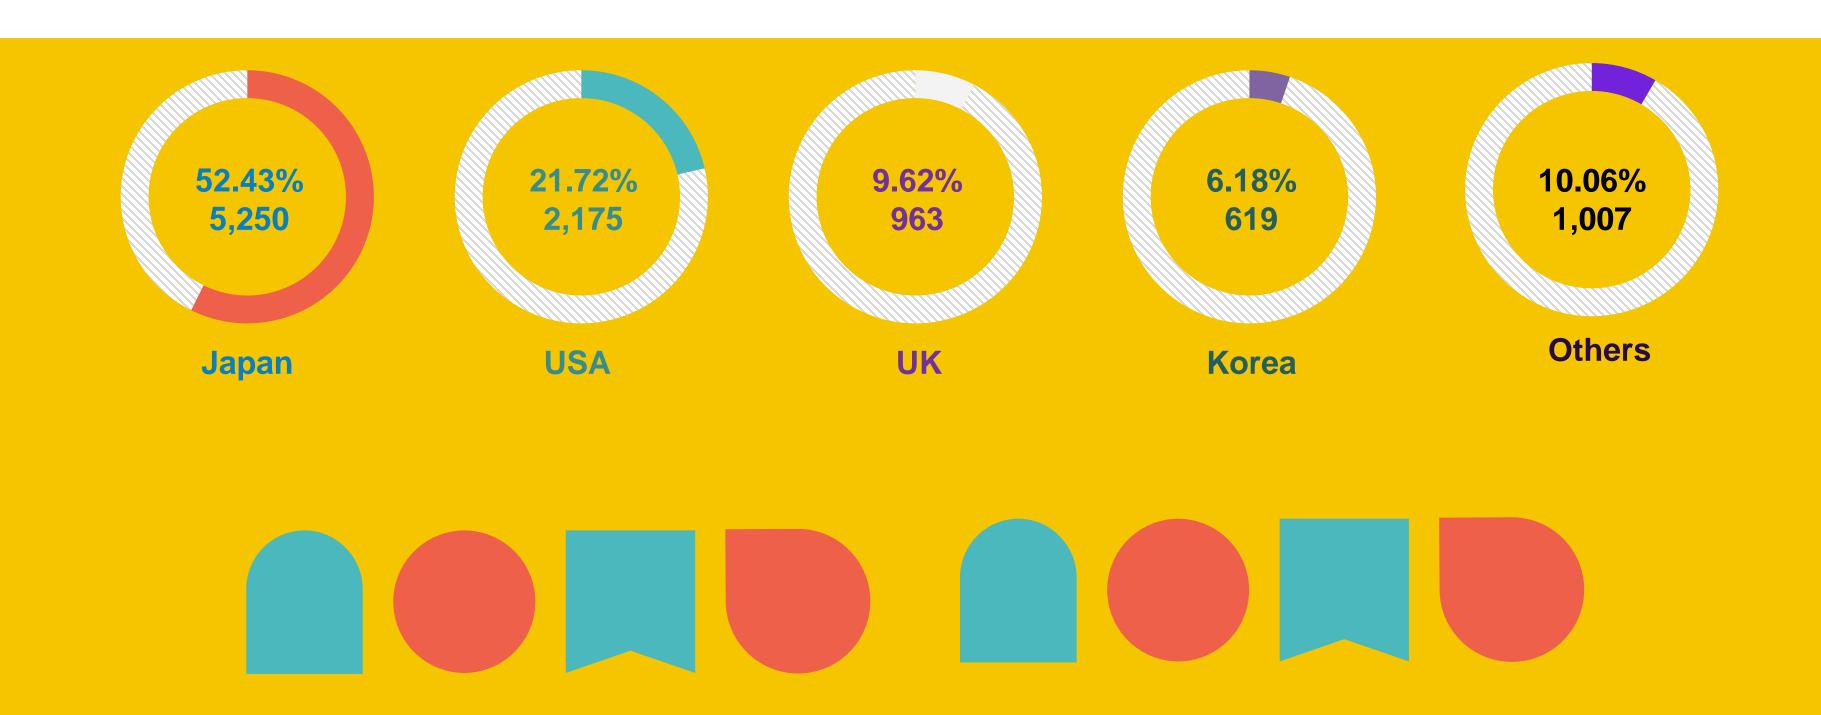

#### Taiwan Book Market (Cont'd)

27.75% (10,014 titles) of printed books are translated from foreign languages

#### 2023 TIBE International Exhibitors

▲ Japan

▲ Korea

▲ Thailand

#### 2023 TIBE International Exhibitors

#### 2023 TIBE International Exhibitors

**▼** Italy

▲ Poland