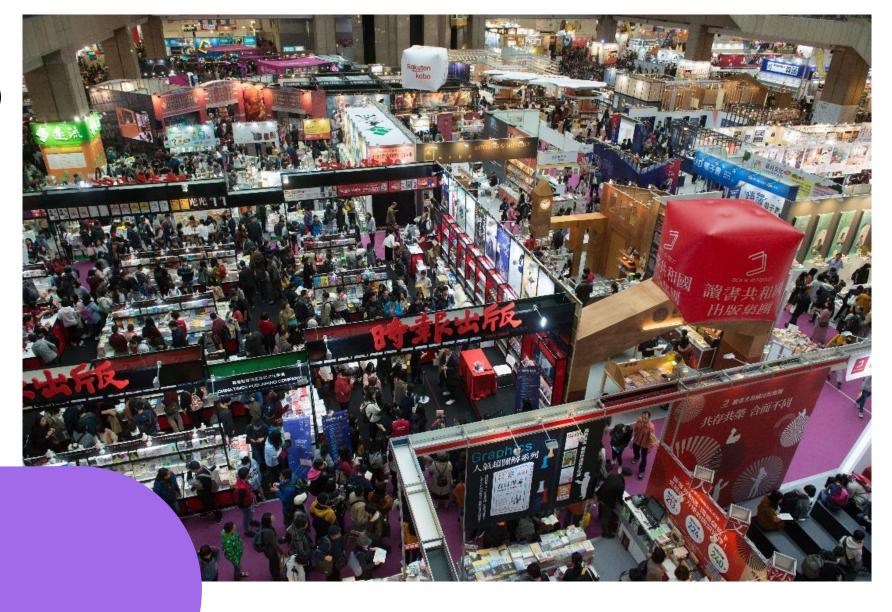

### 2023TIBE Facts & Figures

505,000 visitors in 6 days

470 exhibitors from 33 countries

3,500 visitors from school group

**811** events for visitors and professionals

**23** international media

670 rights meetings