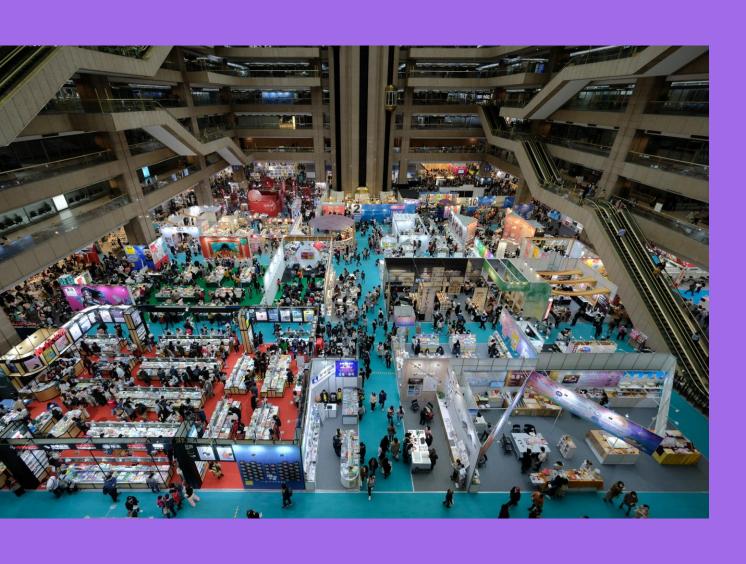

### 2023TIBE Facts & Figures

505,000 visitors in 6 days

470 exhibitors from 33 countries

3,500 visitors from school group

**811** events for visitors and professionals

**23** international media

670 rights meetings