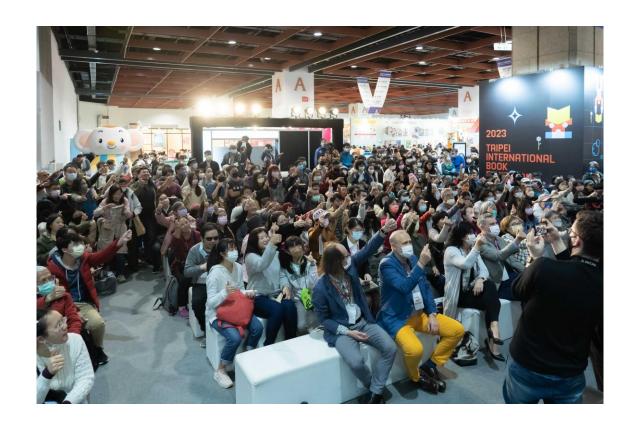

### 2023TIBE Facts & Figures

505,000 visitors in 6 days

470 exhibitors from 33 countries

3,500 visitors from school group

**811** events for visitors and professionals

**23** international media

670 rights meetings