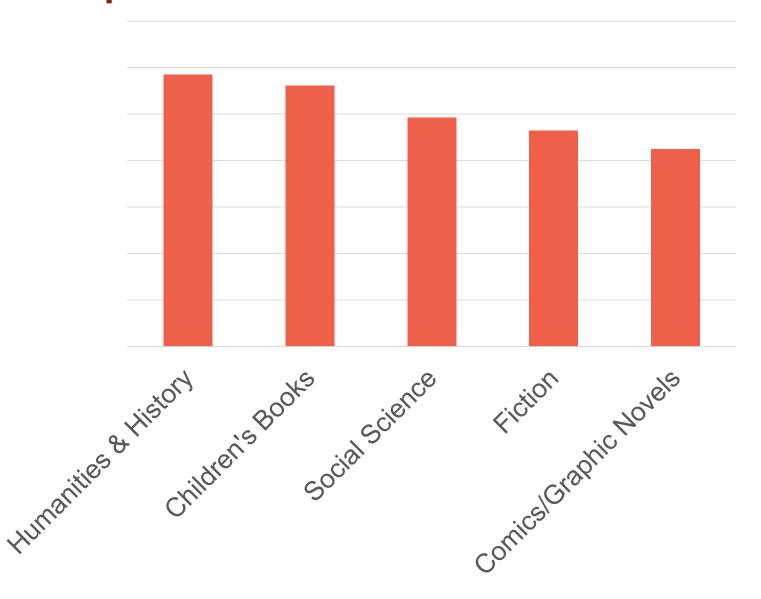

#### **Top 5 Genres Published**

Bookstores (2023): 2,079

- New Titles (2022): 56,121
- Print Books (2022): 36,084 (64.3% of new titles)
- Electronic Books (2022): 19,614 (35% of new titles)
- Audio Books (2022): 423 (0.75% of new titles)